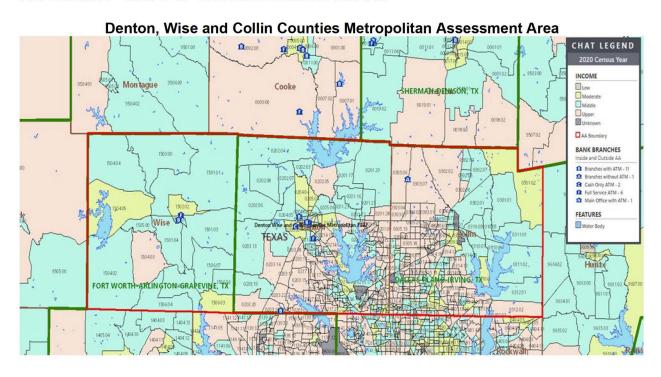

# DESCRIPTION OF THE INSTITUTION'S OPERATIONS IN THE DENTON, WISE, COLLIN COUNTIES METROPOLITAN ASSESSMENT AREA

- The AA consists of the entirety of Denton, Collin, and Wise counties, which are a portion of the Dallas-Fort Worth-Arlington, Texas MSA. Refer to Appendix A for an AA map and Appendix B for additional demographic data.
- The bank added Collin County to the AA in June 2022 when it opened a branch location within the county.
- According to the 2020 American Community Survey (ACS), the AA includes seven low-, 50 moderate-, 138 middle-, and 226 upper-income census tracts, as well as eight tracts classified as unknown-income.
- FSB operates five branches in this AA, representing 38.5 percent of the bank's total branches.
- As of June 30, 2022, the Federal Deposit Insurance Corporation (FDIC) Market Share Report indicates that the bank had a 0.1 percent market share in the counties of Denton, Wise and Collin, Texas, ranking 17<sup>th</sup> out of the 87 FDIC-insured depository institutions operating in the AA.
- In 2022, 857 institutions originated or purchased 87,305 HMDA-reportable loans in the Denton, Wise and Collin Counties Metropolitan AA. Of those, the bank ranked 81<sup>st</sup>, originating 207 or 0.2 percent of total loans. Additionally, in 2022, the bank ranked 30<sup>th</sup> among 232 institutions originating or purchasing CRA-reportable loans. The bank originated 156 of the 75,782 or 0.2 percent of CRA-reportable loans in the AA.
- A community member representing an organization that promotes economic development by supporting small businesses in the AA indicated that the area was recovering well from the pandemic; however, small business and start-up business funding remains a credit need.